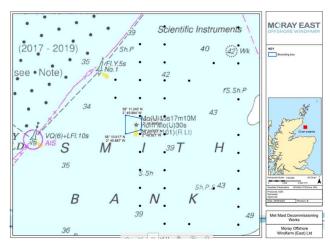

# 1. Visual surveys around Moray East Met Mast Gravity Base Structure

Please be advised that Moray Offshore Windfarm (East) Limited (Moray East) are planning to undertake visual and geophysical surveys around the Met Mast remaining subsea structure location. The survey vessel to be used is the Waterfall, detailed below. Activities are expected to commence on 27<sup>th</sup> June for approximately 5 - 7 day

The Met Mast is located within the coordinates listed below:

58° 11.240' N, 2° 49.884' W

58° 11.121' N, 2° 48.868' W

58° 10.761' N, 2° 48.921' W

58° 10.617' N, 2° 49.887' W