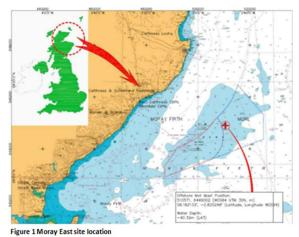

# 1. Visual surveys around Moray East Met Mast Gravity Base Structure

Please be advised that Moray Offshore Windfarm (East) Limited (Moray East) are planning to undertake visual and geophysical surveys around the Met Mast remaining subsea structure location. The survey vessel to be used is the Waterfall, detailed below. Activities are expected to commence on 27<sup>th</sup> June for approximately 5 - 7 day

The Met Mast is located within the coordinates listed below:

58° 11.240' N, 2° 49.884' W

58° 11.121' N, 2° 48.868' W

58° 10.761' N, 2° 48.921' W

58° 10.617' N, 2° 49.887' W