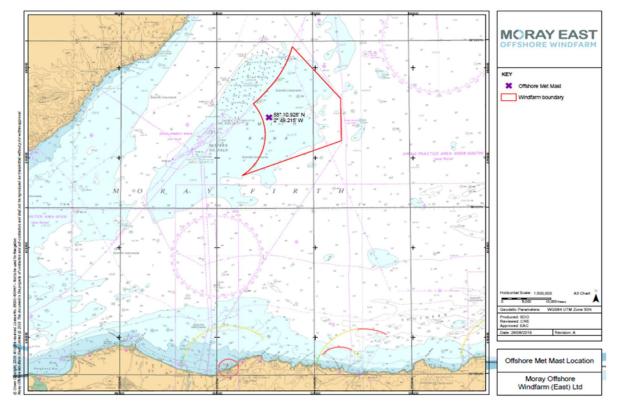

## 1. Moray East Met Mast Special Mark unlit

Please be advised that Moray Offshore Windfarm (East) Limited (Moray East) special mark buoy has been reported as unlit around the remaining subsea structure at the meteorological mast (Met Mast) (See Figure 1).

http://www.morayoffshore.com/moray-east/the-project/notices-to-mariners/

Figure 1 Moray East Site and Met Mast Location

Table 1 Met Mast Special Mark buoy location

| Name                       | Coordinates (WGS84) |                 |
|----------------------------|---------------------|-----------------|
|                            | Latitude (dms)      | Longitude (dms) |
| Met Mast Special Mark Buoy | 58°10′33.360″ N     | 2°49'07.619" W  |