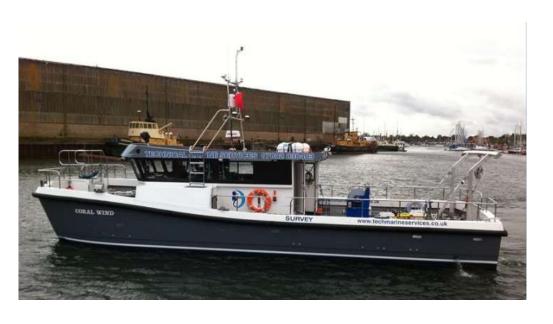

Corrective maintenance should take circa 1 day to complete and the Vessel Coral Wind will be utilised for said works.

Confirmation of completion of corrective maintenance will be provided via closure of NTM 8460001-PC0010-MWE-NTM-009 (26-08-2019), mentioned in the Weekly notice of operation and cancelling of WZ marine safety broadcasts.

| Coral Wind                          |                                       |  |
|-------------------------------------|---------------------------------------|--|
| General Description and Dimensions: | Workboat, UK MCA Cat 2                |  |
|                                     | LOA: 14 m, Beam: 5 m, Draught: 1.20 m |  |
| Call Sign:                          | 2EMX8                                 |  |
| MMSI:                               | 235086491                             |  |
| On Board Contact:                   | Master                                |  |
| Offshore Manager / Party Chief:     | N/A                                   |  |
| E-mail:                             | bill@moraymarine.com                  |  |
| Onshore Representative:             | Luis Santos                           |  |