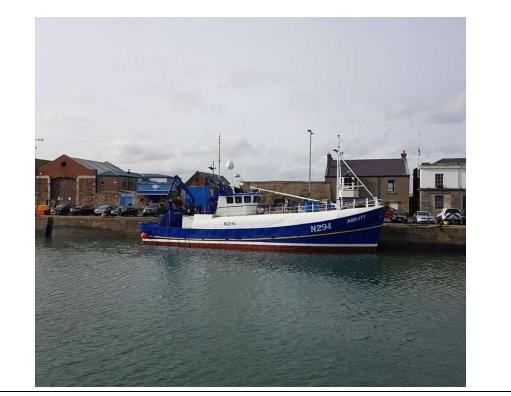

Until such time during hours of darkness / low visibility the Guard Vessel Ability will remain in the vicinity of the Mast and alert any transiting traffic within the CDM area of the Hazard. Vessel details are provided below.

# 2. Vessel Details

| KMS Ability N294                    |                                             |  |
|-------------------------------------|---------------------------------------------|--|
| General Description and Dimensions: | Guard Vessel                                |  |
|                                     | LOA: 23.14 m, Beam: 6.63 m, Draught: 3.20 m |  |
| Call Sign:                          | MDFW3                                       |  |
| MMSI:                               | 235014666                                   |  |
| On Board Contact:                   | Master                                      |  |
| Offshore Manager / Party Chief:     | N/A                                         |  |
| E-mail:                             | gvability@gmail.com                         |  |
| Onshore Representative:             | Enrique Alvarez                             |  |