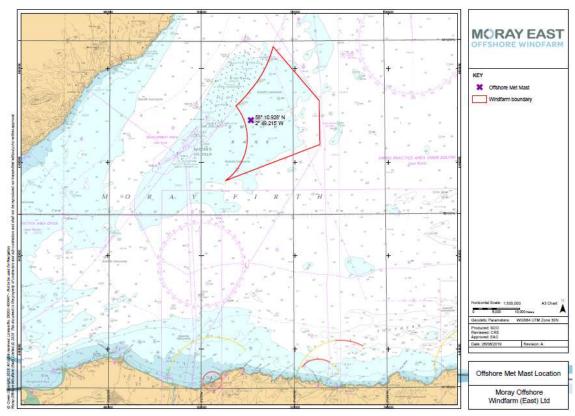

Further details on the met mast are provided in Figures 1 and 2 and Table 1.

Figure 1 – Photograph of the Meteorological Mast

Figure 2 – Meteorological Mast location map

Table 1 – Met mast coordinates

| Name     | Latitude (DMS)    | Longitude (DMS)  | Latitude (DM) | Longitude (DM) |
|----------|-------------------|------------------|---------------|----------------|
| Met Mast | 58° 10' 55.680" N | 2° 49' 12.892" W | 58° 10.928' N | 2° 49.215' W   |