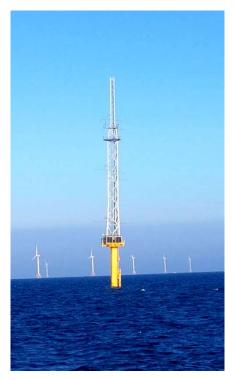

### 1. <u>Meteorological Unlit Mast Corrective Maintenance</u>

Please be advised that Moray Offshore Windfarm (East) Limited (Moray East) Meteorological Mast is currently unlit.

On Friday the 11<sup>th</sup> of October a rope access team will mobilise from Lossiemouth to gain access and undertake corrective maintenance to the Meteorological Mast (Figures 1 and 2, location in Table 1)

Further details on the met mast are provided in Figures 1 and 2 and Table 1.

Figure 1 – Photograph of the Meteorological Mast

Figure 2 – Meteorological Mast location map

Table 1 – Met mast coordinates

| Name     | Latitude (DMS)    | Longitude (DMS)  | Latitude (DM) | Longitude (DM) |
|----------|-------------------|------------------|---------------|----------------|
| Met Mast | 58° 10' 55.680" N | 2° 49' 12.892" W | 58° 10.928' N | 2° 49.215' W   |