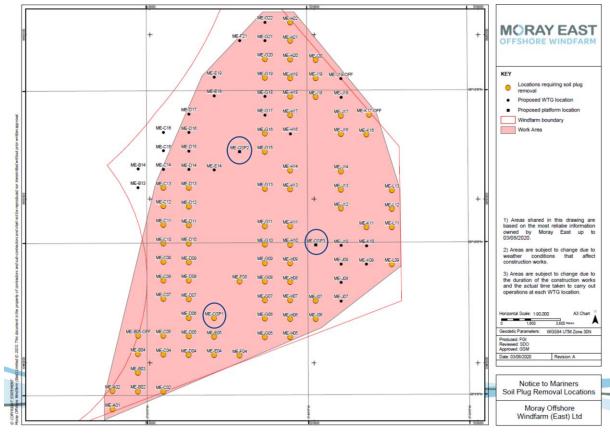

### 1. Accommodation JUV vessel for commissioning of Offshore Substation Platforms

Please be advised that Moray Offshore Windfarm (East) Limited (Moray East) are planning to deploy the Jack Up Vessel **GMS** Endeavour to Site 1. The vessel will supply accommodation for workers carrying out commissioning works on OSP1, OSP2 and OSP3 (within Figure 1 bounded area/Site 1). She will be located next to the structures circled on Figure 1. Commencing 21/08/2020

#### Figure 1. Area of Operation

2.

| Location ID | Latitude (DD MM.mmm) | Longitude (DD MM.mmm) |
|-------------|----------------------|-----------------------|
| ME-OSP1     | 58° 7.546' N         | 2° 45.830' W          |
| ME-OSP2     | 58° 13.007' N        | 2° 44.214' W          |
| ME-OSP3     | 58° 9.928' N         | 2° 39.502' W          |