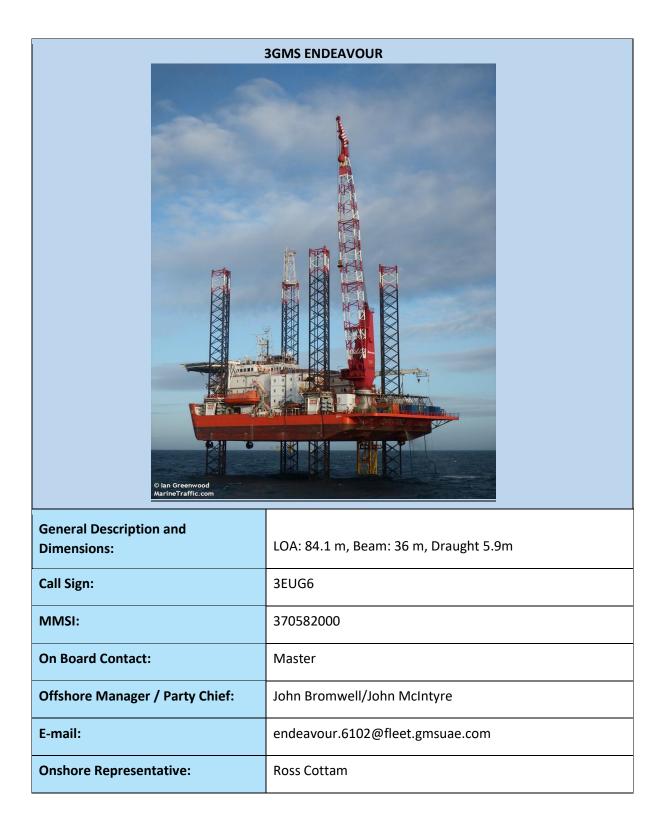

### 1. Accommodation JUV vessel for commissioning of Offshore Substation Platforms

Please be advised that Moray Offshore Windfarm (East) Limited (Moray East) are planning to deploy the Jack Up Vessel **GMS** Endeavour to Site 1. The vessel will supply accommodation for workers carrying out commissioning works on OSP1, OSP2 and OSP3 (within Figure 1 bounded area/Site 1). She will be located next to the structures circled on Figure 1. Commencing 21/08/2020